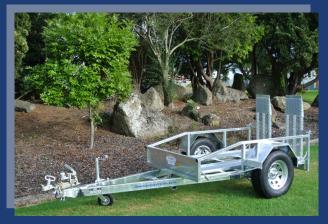

## "For Stability, Strength & Safety when towing!"

S74T Scissor Lift Tilt Trailer 2100mm x 1220mm

## **Trailer SPECS:**

- 2100 x 1220mm inside deck area
- ✓ Hot dip galvanized chassis
- ✓ Hydraulic disc brakes
- ✓ Tilting body with Heavy Duty 19mm locking pin

2000kg

1610kg

390kg

- ✓ Mesh strip decking and loading ramps
- ✓ Dropped axle
- ✓ 8" solid jockey wheel
- ✓ LED lights
- ✓ Duo-fit coupling
- Heavy duty tie down points
- ✓ Ramp sizing 1000 x 310 straight
- ✓ Secure ramp mount