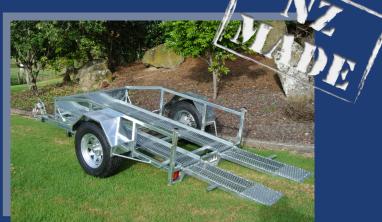

## **Trailer SPECS:**

- 2100 x 1220mm inside deck area
- ✓ Hot dip galvanized chassis
- ✓ Hydraulic disc brakes
- ✓ Tilting body with Heavy Duty 19mm locking pin

2000kg

1610kg

390kg

- ✓ Mesh strip decking and loading ramps
- ✓ Dropped axle
- ✓ 8" solid jockey wheel
- ✓ LED lights
- ✓ Duo-fit coupling
- Heavy duty tie down points
- ✓ Ramp sizing 1000 x 310 straight
- ✓ Secure ramp mount